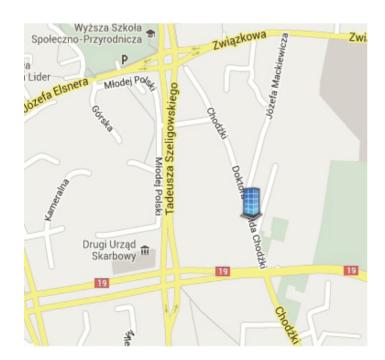

# LOCATION UL. W. CHODŹKI 27 LUBLIN

Kaskada Business Centre is located in one of the fastest growing areas of northern Lublin, approx. 2 km away from the city center, close to key's business destination, hotels and shopping malls.

It is easy to reach every part of the city due to well-developed transport system. Public transport network includes a wide range of bus routes allowing easy access to city center (lines 13, 26, 36, 40, 47, 74).

Building is located only 11 km away from the International Airport in Swidnik.