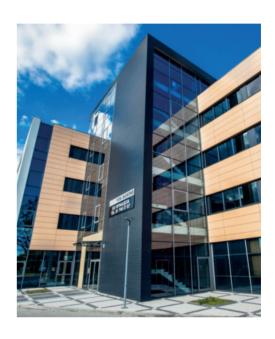

#### KASKADA BUSINESS CENTER

#### **GENERAL**

- · A class office building
- · Prime location in the center of Czechów district
- · Great visibility of the building
- · Good traffic connection
- Modern architectural solutions
- Flexible floor layout
- · Great natural light exposure

#### **BUILDING CLASS AND EQUIPMENT**

- Netto height: 3,0 m (ground floor 3,2 m)
- Acoustical, module drywall ceiling
- · Fluorescent lighting
- · Floor in social and sanitary space
- · Halls and pathways: natural stone granite
- · Office space: solid, flocked floor covering
- Ventilation and Air Conditioning
- · Instalacja domofonowa BTicino
- · BTicino door entry system
- Closed Circuit TeleVision (CCTV)
- Structured wiring system (UTP, Cat 6, 4 pair)
- WIFI system
- Lift
- 3 building entrances