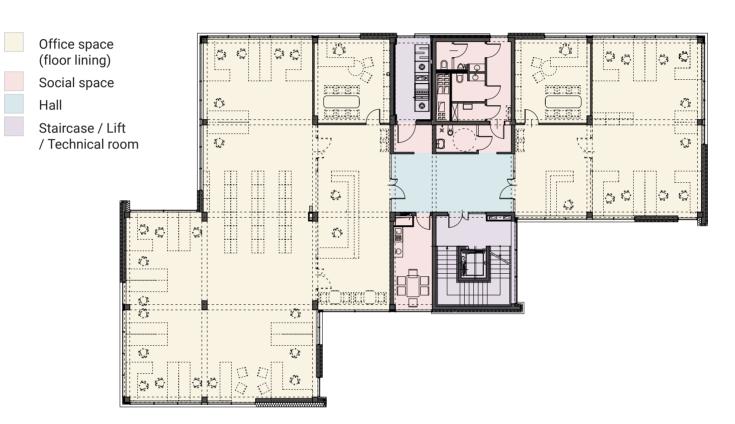

## TYPICAL FLOOR PLAN

ul. W. Chodźki 27 • 20-093 Lublin • +48 81 740 37 87 Magdalena Chrzanowska +48 603 780 760